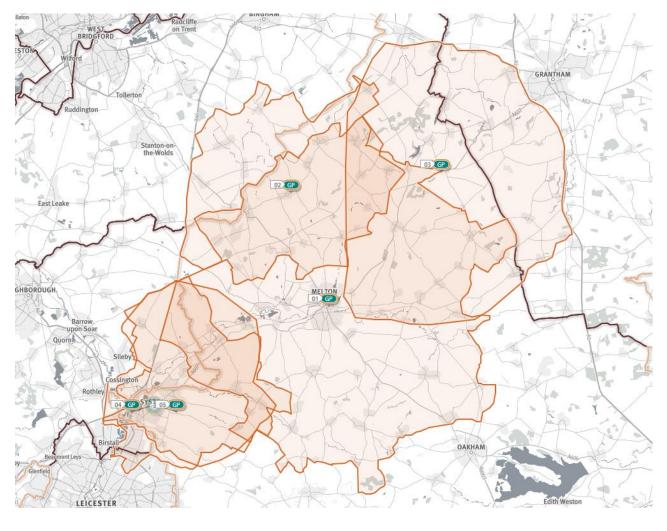

| Location On Map | Code   | Name                              |
|-----------------|--------|-----------------------------------|
| 1               | C82038 | Latham House Medical Practice     |
| 2               | C82016 | Long Clawson Medical Practice     |
| 3               | C83653 | Stackyard and Woolsthorpe Surgery |
| 4               | C82042 | The County Practice               |
| 5               | C82078 | The Jubilee Medical Practice      |