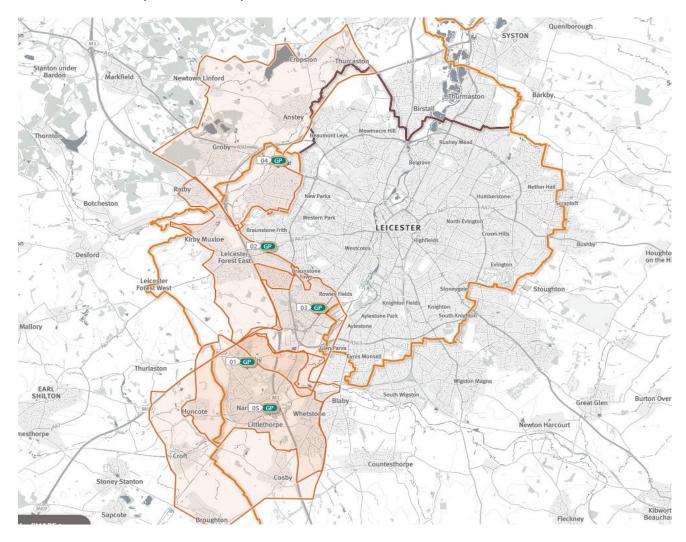

| Location on map | Code   | Name                          |
|-----------------|--------|-------------------------------|
| 1               | C82631 | <b>Enderby Medical Centre</b> |
| 2               | C82066 | Forest House Medical Centre   |
| 3               | C82039 | Kingsway Surgery              |
| 4               | C82056 | The Glenfield Surgery         |
|                 |        |                               |