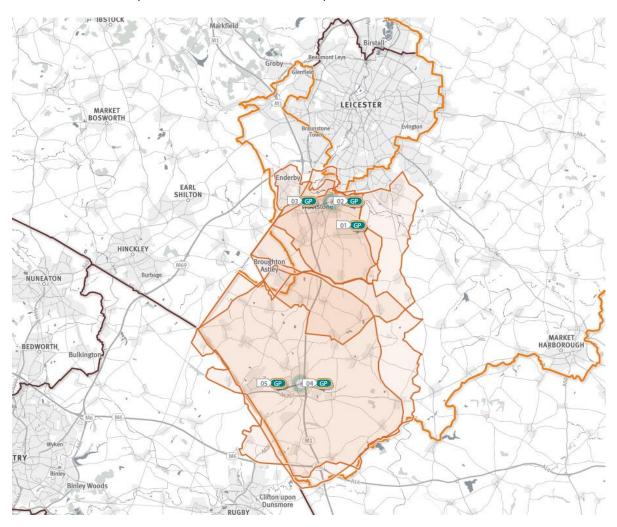

## **Location on Map**

| =ooution on map |        |                               |
|-----------------|--------|-------------------------------|
| 1               | C82002 | Countesthorpe Health Centre   |
| 2               | C82098 | Hazelmere Medical Centre      |
| 3               | C82068 | Northfield Medical Centre     |
| 4               | C82611 | The Masharani Practice        |
| 5               | C82025 | The Wycliffe Medical Practice |