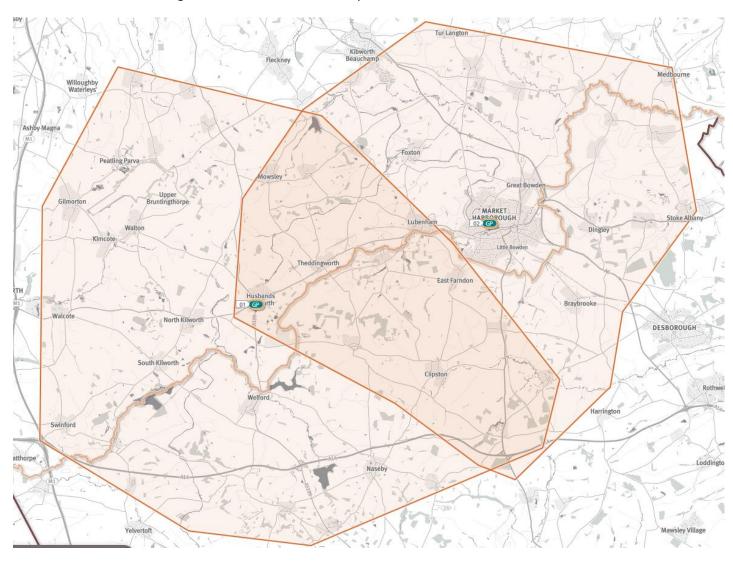

## Location on Map

- 1 C82022 Billesdon Surgery
- 2 C82001 Kibworth Health Centre
- 3 C82067 The Croft Medical Centre
- 4 C82036 Two Shires Medical Practice

| Location on Map | Code   | Name                             |
|-----------------|--------|----------------------------------|
| 1               | C82109 | Husbands Bosworth Medical Centre |
| 2               | C82009 | Market Harborough Medical Centre |