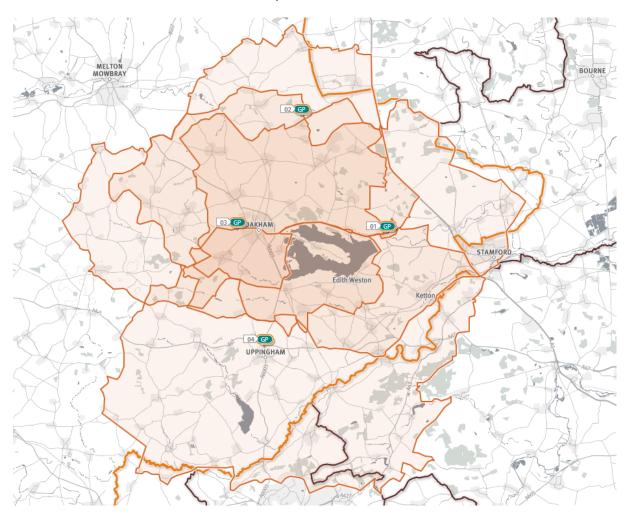

| re |
|----|
|    |
|    |
| I  |

| <b>Location on Map</b> | Code   | Name                               |
|------------------------|--------|------------------------------------|
| 1                      | C82044 | Empingham Medical Centre           |
| 2                      | C82649 | Market Overton & Somerby Surgeries |
| 3                      | C82010 | Oakham Medical Practice            |
| 4                      | C82077 | The Uppingham Surgery              |