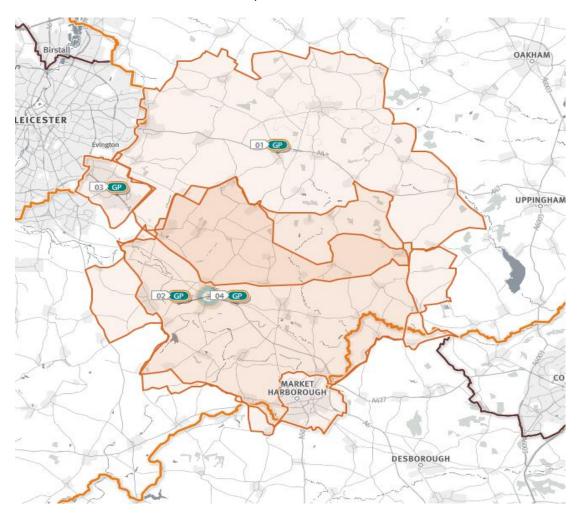

## Location on Map

- 1 C82022 Billesdon Surgery
- 2 C82001 Kibworth Health Centre
- 3 C82067 The Croft Medical Centre
- 4 C82036 Two Shires Medical Practice

| Location on Map | Code   | Name                             |
|-----------------|--------|----------------------------------|
| 1               | C82109 | Husbands Bosworth Medical Centre |
| 2               | C82009 | Market Harborough Medical Centre |