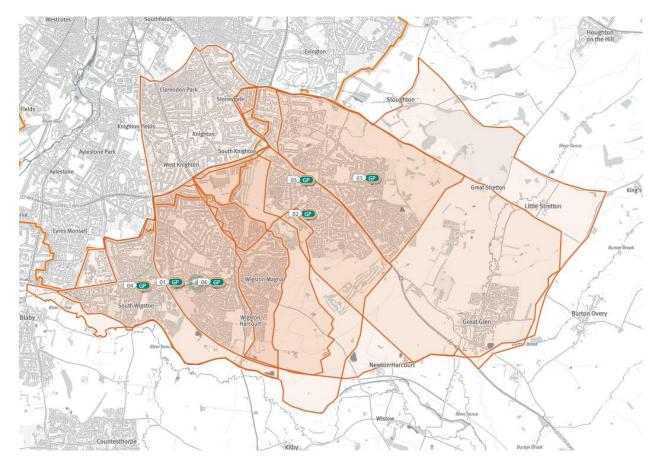

## **Location on Map**

| =ooution on map |        |                               |
|-----------------|--------|-------------------------------|
| 1               | C82002 | Countesthorpe Health Centre   |
| 2               | C82098 | Hazelmere Medical Centre      |
| 3               | C82068 | Northfield Medical Centre     |
| 4               | C82611 | The Masharani Practice        |
| 5               | C82025 | The Wycliffe Medical Practice |